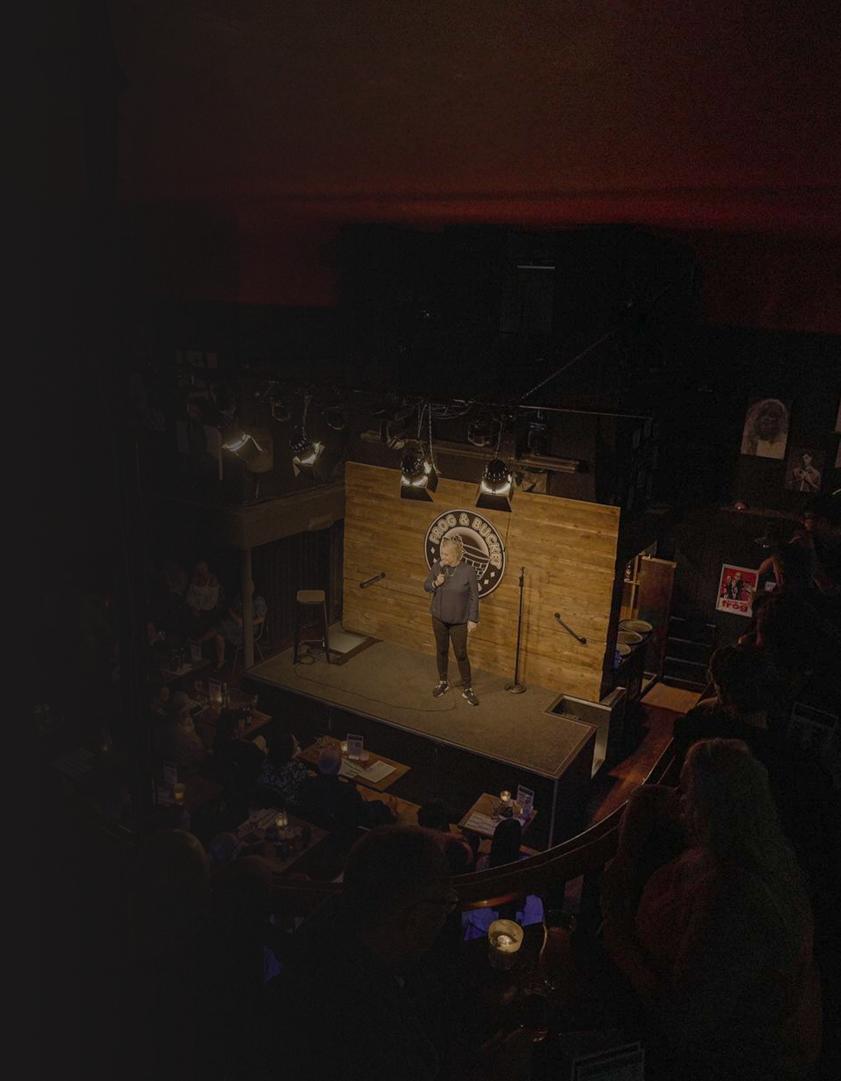

#### LIGHTING

System 1 - Running house lights and stage.

- 12 Channels DMX
- LC2412 DMX Controller

System 2 – Running Primerily disco moving heads.\*

- 512 x 2 Universes Enttec DMX USB Pro Mk2
- PC Running Q Light Controller
- 4x MH-X25 LED Moving heads
- Various Disco lighting units

# STAGE SPECS AND CAPACITY

**Stage Size:** 12' 4" x 6' 8"

#### **Capacity**

- Theatre Style 250
- Cabaret Style 215
- Standing Only 350