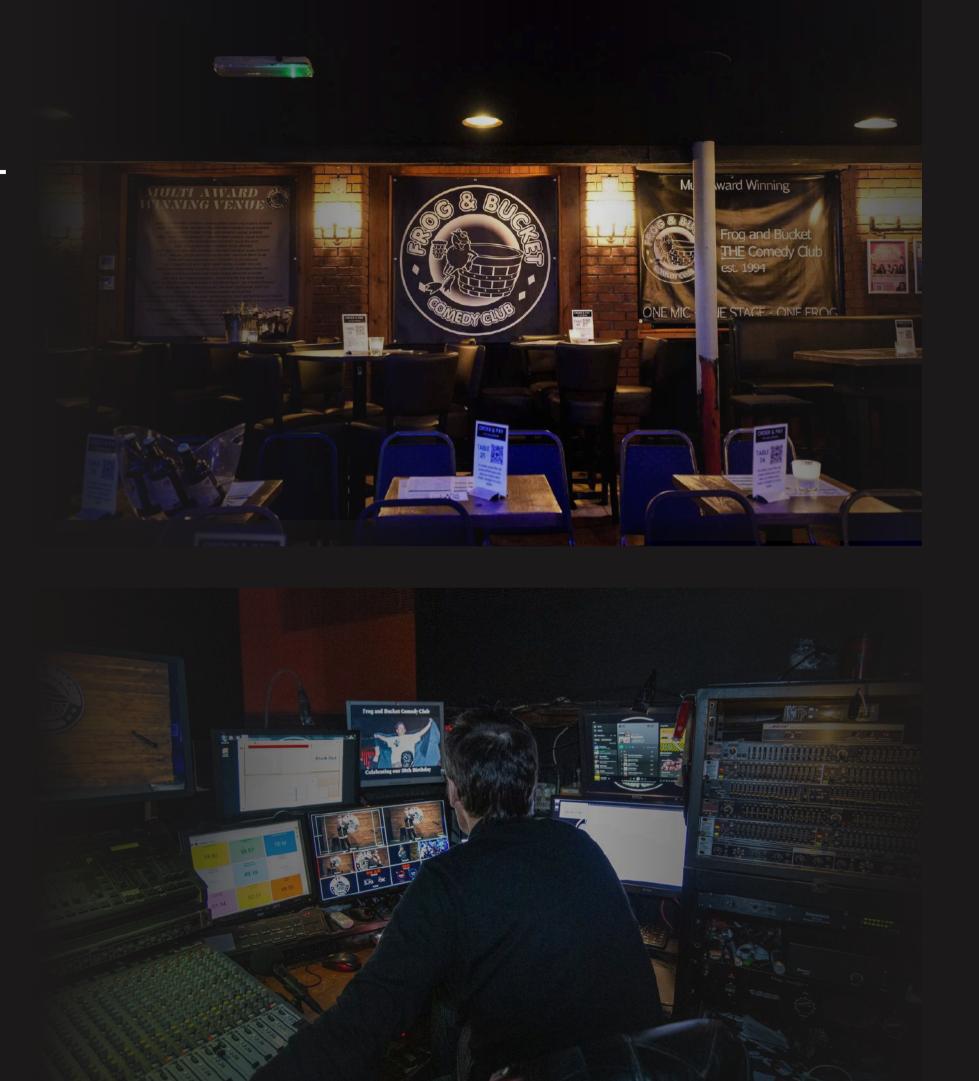

#### F.O.H AUDIO

- Allen and Heath GL2400 Mixing desk
- Pro-XL Compressor x3
- Alisis Microverb III Reverb
- V-AMP Pro Virtual Amplification
- Mics: SM58 x5 (Additional mics on request)
- Sennheiser XS Radio mic transceiver
- Sennheiser EW 100ES Radio mic transceiver
- Sennheiser XS Guitar Radio transceiver
- LD Systems MEI1000G2 In-Ear Wireless Monitoring System
- Sennheiser lapel mic
- Sennheiser Head mic

#### SOFTWARE AND INPUTS

- PC 1 Touch screen. Show Music, Cues.
- PC 2 Incidental Music
- PC 3 PowerPoint, DVD, Video in most formats sent to stage main projector
- PC 4 email, general internet access.
- PC 5 Running Q Light Controller
- MacBook Pro running ATM Mini Pro with 4x PTZ Cameras for streaming Video/Audio and recording of shows.
- Inputs to main stage projector for SVGA/HDMI Equipped PC's, Laptops, ETC.
- DJ Booth on the main floor Input to the main sound system for a laptop or any other DJ equipment. Mic for talk over.
- PC 1 can be loaded with any audio provided and controlled through mAIRList and touchscreen.
- PC 3 can present PowerPoint, DVD, and most formats to a centre motorized screen on stage
- Also have the facility to use whatever the client requires whether it be their own laptop or DVD player for presentations to the main screen.

### CAMERAS

- ATEM mini pro
- Recording to hard drive and Streaming to YouTube, Zoom, Twitch, Teams etc.
- 2x Panasonic AWUE Cameras
- 2x Tenveo VHD20N Cameras

(All audio from desk including two audience mics)