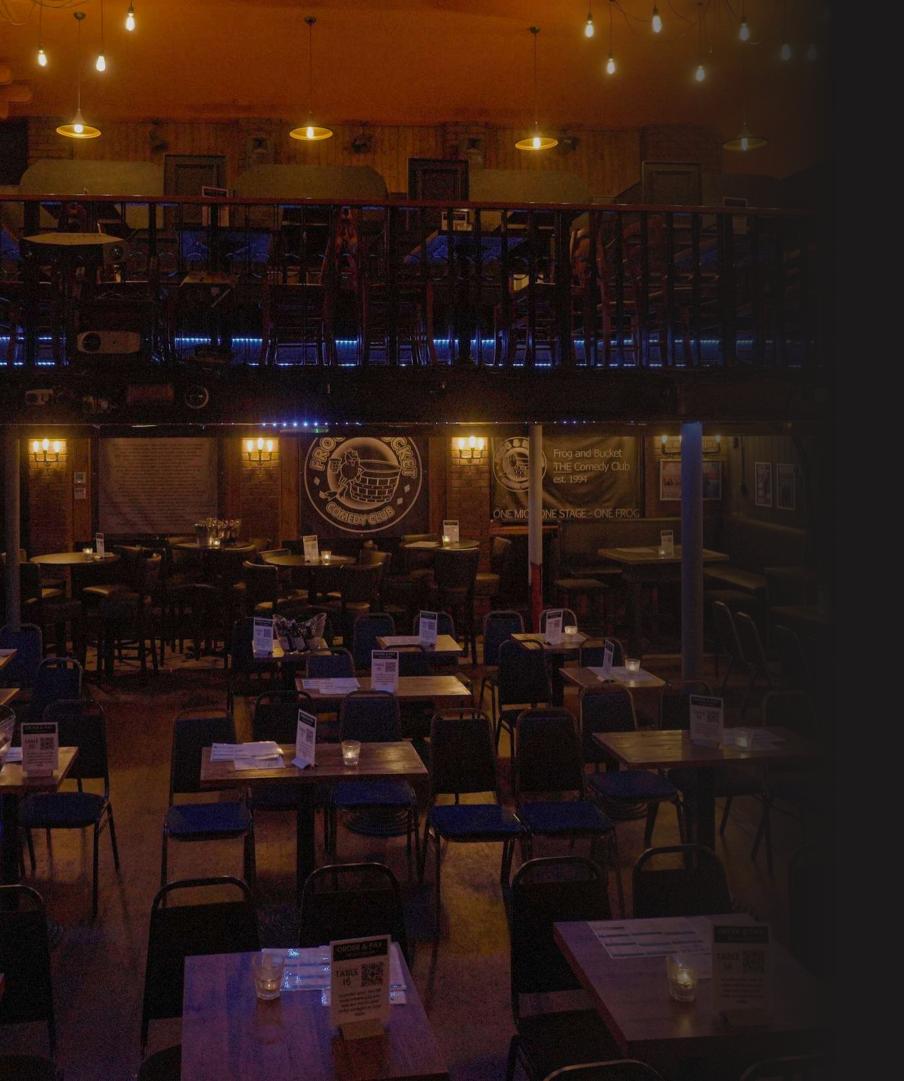

# STAGE SPECS AND CAPACITY

**Stage Size:** 12' 4" x 6' 8"

#### **Capacity**

- Theatre Style 250
- Cabaret Style 215
- Standing Only 350